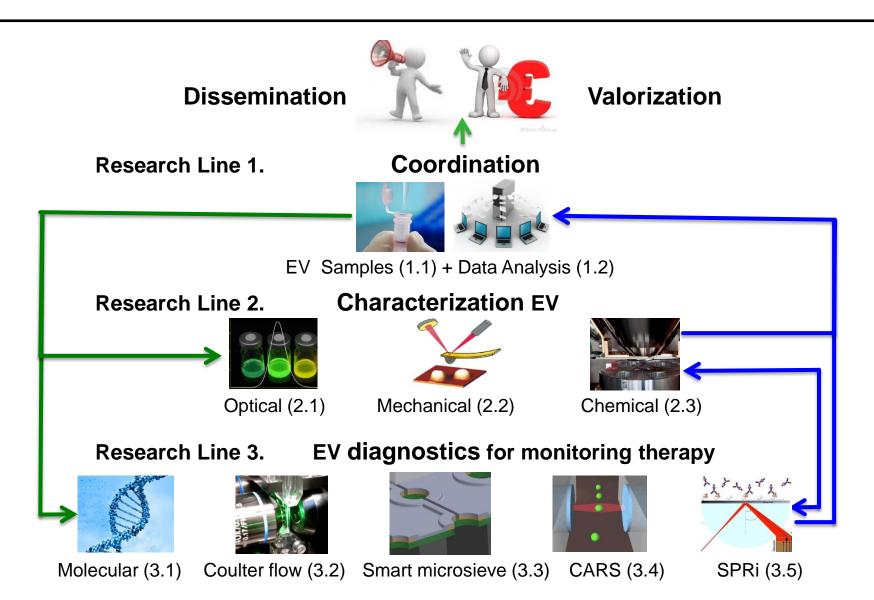

## **OBJECTIVES**

- ✓ Detection
  - Distinguish EV from contaminants
- ✓ Identification
  - Cellular origin EV
- √ Therapy selection
  - Extract information

## **EV CHARACTERISATION**

## **EV CHARACTERISATION**

PROBLEM 2: WHAT ARE THE OPTICAL, MECHANICAL AND CHEMICAL PROPERTIES?

Marca Wouben

Wouter Roos

Cees Otto

## **EV DIAGNOSTICS FOR MONITORING THERAPY**

PROBLEM 3: WHICH TECHNOLOGY PLATFORM IS MOST SUITABLE?

### APPROACHES TO DECIPHER EXTRACELLULAR VESICLES

STRUCTURE AND GOVERNANCE CANCER-ID