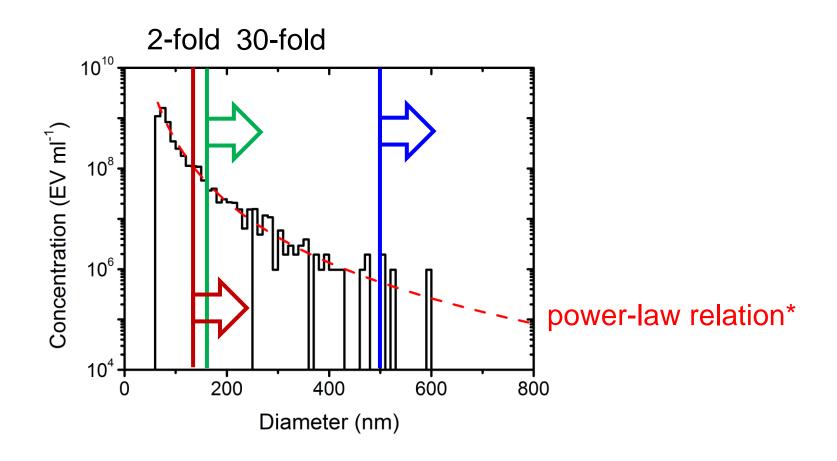

#### PROBLEM 1: INSTRUMENTS DIFFER IN SENSITIVITY

<sup>\*</sup>van der Pol et al. JTH (2014)