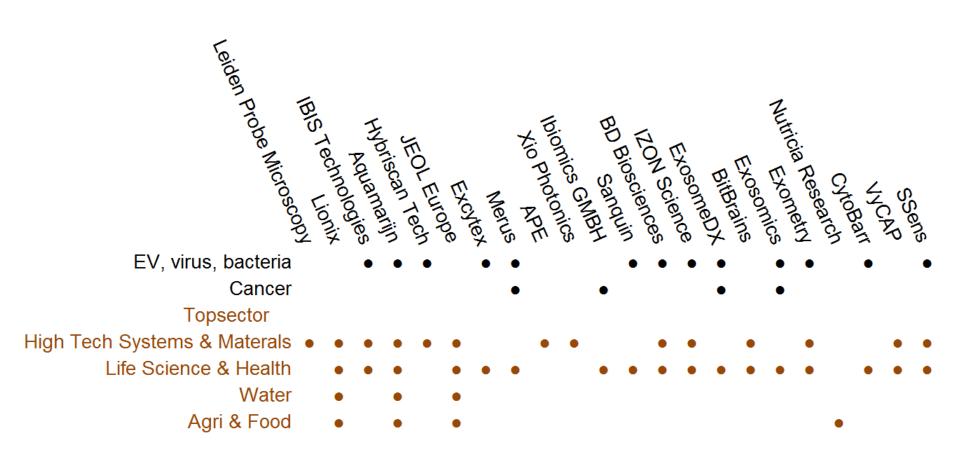

### **VALUE TO INDUSTRY**

€1,800,000 IN KIND CONTRIBUTION BY USERS (€ 750,000 CASH)

Shared interests: CellSpread, MEMPHIS II, Microscopy Valley, NANONext, IOP Photonic devices, CTCTrap, METVES, COST-MeHAD

### **VALUE TO INDUSTRY**

€1,800,000 IN KIND CONTRIBUTION BY USERS (€ 750,000 CASH)

€ 3,999,000 CONTRIBUTION BY STW

exosome (

#### **DELIVERABLES**

- ✓ Tumor EV platform
- ✓ Submicron particle detection EV, bacteria, viruses, fly ash, etc.
- ✓ EV NL network:
- ✓ Valorization in top sectors

Food, water and health (Berenschot)